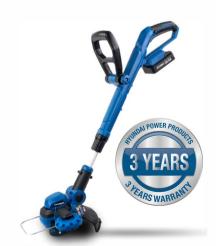

## HYUNDAI HY2187

## **CORDLESS GRASS TRIMMMER**

The HY2187 is a rechargeable lithium-ion battery-powered cordless grass trimmer from Hyundai, ideal for small to medium-sized lawns (up to 2000 sq. ft.).

| Specification                            |              |
|------------------------------------------|--------------|
| Model                                    | HY2187       |
| Start Method                             | Battery      |
| Cutting Width (mm)                       | 250          |
| Line Diameter (mm)                       | 1.6          |
| CHarging time (Mins Approx)              | 70           |
| Gross Weight (kg)                        | 3.41         |
| Rated Power (RPM)                        | 8000         |
| Voltage                                  | 20           |
| Fully Assembled Dimenions H x W x L (mm) | 300x350x1350 |
| Net Weight (kg)                          | 2.25         |