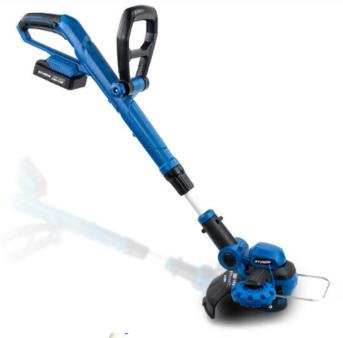

## **CORDLESS GRASS TRIMMMER**

The HY2187 is a rechargeable lithium-ion battery-powered cordless grass trimmer from Hyundai, ideal for small to medium-sized lawns (up to 2000 sq. ft.).

| Specification                            |              |
|------------------------------------------|--------------|
| Model                                    | HY2187       |
| Start Method                             | Battery      |
| Cutting Width (mm)                       | 250          |
| Line Diameter (mm)                       | 1.6          |
| CHarging time (Mins Approx)              | 70           |
| Gross Weight (kg)                        | 3.41         |
| Rated Power (RPM)                        | 8000         |
| Voltage                                  | 20           |
| Fully Assembled Dimenions H x W x L (mm) | 300x350x1350 |
| Net Weight (kg)                          | 2.25         |