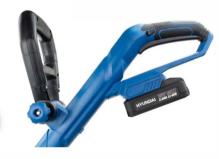

## **CORDLESS GRASS TRIMMMER**

The HY2187 is a rechargeable lithium-ion battery-powered cordless grass trimmer from Hyundai, ideal for small to medium-sized lawns (up to 2000 sq. ft.).

| Specification                            |              |
|------------------------------------------|--------------|
| Model                                    | HY2187       |
| Start Method                             | Battery      |
| Cutting Width (mm)                       | 250          |
| Line Diameter (mm)                       | 1.6          |
| CHarging time (Mins Approx)              | 70           |
| Gross Weight (kg)                        | 3.41         |
| Rated Power (RPM)                        | 8000         |
| Voltage                                  | 20           |
| Fully Assembled Dimenions H x W x L (mm) | 300x350x1350 |
| Net Weight (kg)                          | 2.25         |