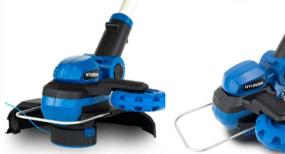

## **CORDLESS GRASS TRIMMMER**

The HY2187 is a rechargeable lithium-ion battery-powered cordless grass trimmer from Hyundai, ideal for small to medium-sized lawns (up to 2000 sq. ft.).

| Specification                            |              |
|------------------------------------------|--------------|
| Model                                    | HY2187       |
| Start Method                             | Battery      |
| Cutting Width (mm)                       | 250          |
| Line Diameter (mm)                       | 1.6          |
| CHarging time (Mins Approx)              | 70           |
| Gross Weight (kg)                        | 3.41         |
| Rated Power (RPM)                        | 8000         |
| Voltage                                  | 20           |
| Fully Assembled Dimenions H x W x L (mm) | 300x350x1350 |
| Net Weight (kg)                          | 2.25         |